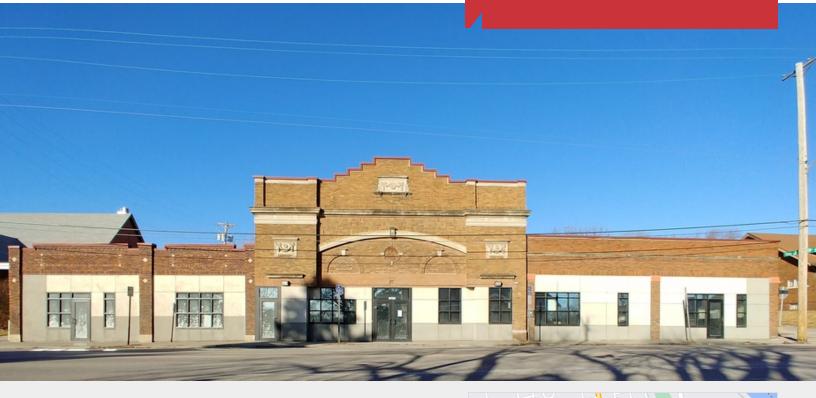

### Office Building

11,788 SF Available

### 6714-6720 N 30th Street

Omaha, Nebraska 68112

SALE PRICE: \$555,000

BUILDING SIZE: 11,788 SF

### **Property Features**

- High visibility and street frontage on 30th Street in North Omaha
- Well maintained and can facilitate multiple commercial uses
- Currently setup for the ability to lease out excess office space
- All utilities separately metered for three wings of the property and includes a commercial kitchen space
- Over 4,800 SF of additional basements, loft, & outdoor recreational natio spaces