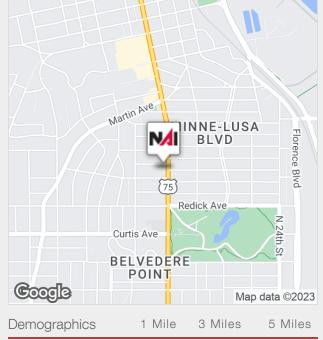

| Demographics       | 1 Mile   | 3 Miles  | 5 Miles  |
|--------------------|----------|----------|----------|
| Total Population:  | 15,069   | 61,986   | 165,019  |
| Total Households:  | 5,279    | 22,915   | 65,239   |
| Average hh Income: | \$45,232 | \$46,582 | \$56,853 |