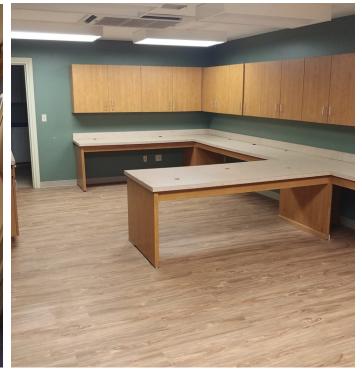

### **Property Features**

- High visibility and street frontage on 30th Street in North Omaha
- Well maintained and can facilitate multiple commercial uses
- Currently setup for the ability to lease out excess office space
- All utilities separately metered for three wings of the property and includes a commercial kitchen space
- Over 4,800 SF of additional basements, loft, & outdoor recreational natio spaces