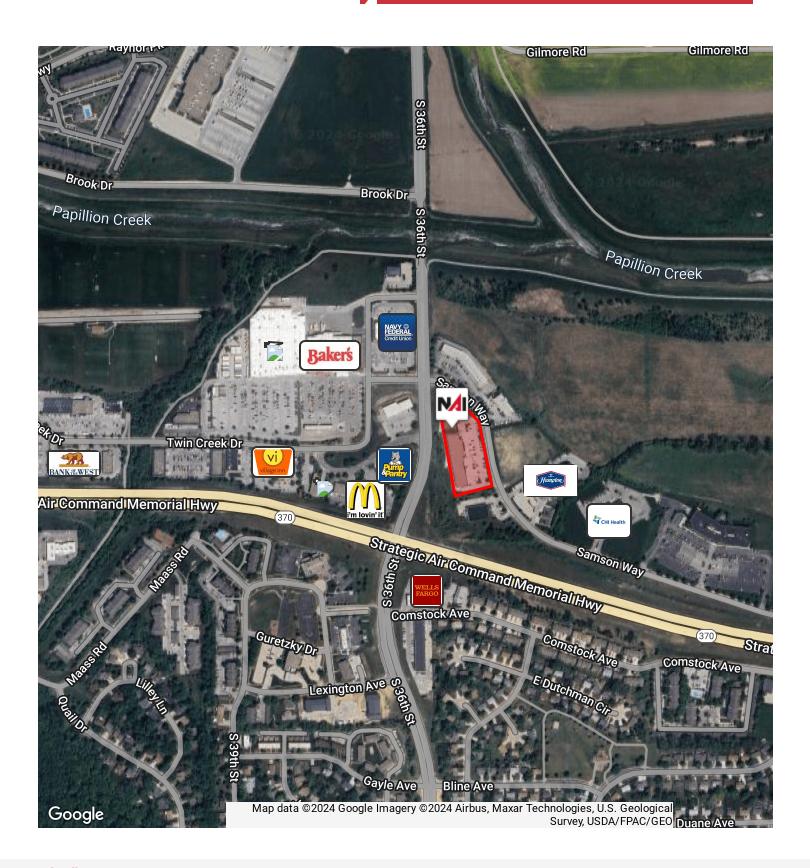

### HWY 370 And 36th Street

3503 Samson Way, Bellevue, NE 68123

| SPACE     | LEASE RATE    | SIZE (SF) |
|-----------|---------------|-----------|
| SUITE 117 | \$10.00 SF/YR | 1,521 SF  |

### **Property Features**

- · Located at 36th Street and HWY 370
- Less than a mile from Kennedy Expressway
- End cap with drive thru capability
- Immediate occupancy
- · Maintained grounds and building
- 51,000 vehicles per day
- NNN: \$4.74 PSF