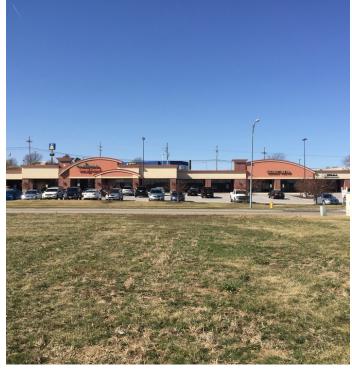

## Daniell Crossing

1,521 SF

### HWY 370 And 36th Street

3503 Samson Way, Bellevue, NE 68123

| SPACE     | LEASE RATE    | SIZE (SF) |
|-----------|---------------|-----------|
| SUITE 117 | \$10.00 SF/YR | 1,521 SF  |

### **Property Features**

- · Located at 36th Street and HWY 370
- Less than a mile from Kennedy Expressway
- End cap with drive thru capability
- Immediate occupancy
- · Maintained grounds and building
- 51,000 vehicles per day
- NNN: \$4.74 PSF