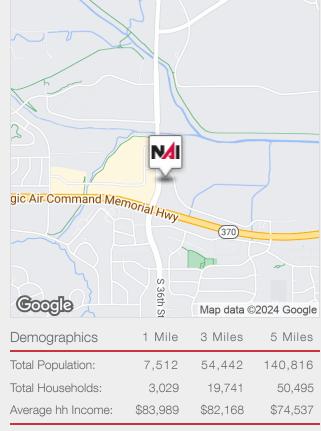

### HWY 370 And 36th Street

3503 Samson Way, Bellevue, NE 68123

| SPACE     | LEASE RATE    | SIZE (SF) |
|-----------|---------------|-----------|
| SUITE 117 | \$10.00 SF/YR | 1,521 SF  |