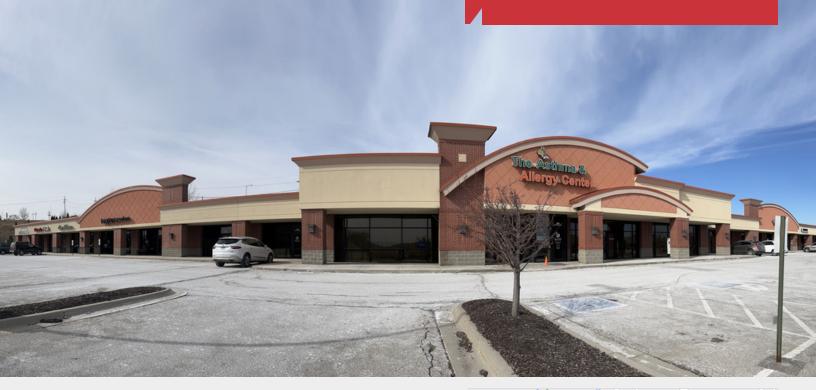

### HWY 370 And 36th Street

3503 Samson Way, Bellevue, NE 68123

| SPACE     | LEASE RATE    | SIZE (SF) |
|-----------|---------------|-----------|
| SUITE 117 | \$10.00 SF/YR | 1,521 SF  |

### **Property Features**

- · Located at 36th Street and HWY 370
- Less than a mile from Kennedy Expressway
- End cap with drive thru capability
- Immediate occupancy
- · Maintained grounds and building
- 51,000 vehicles per day
- NNN: \$4.74 PSF